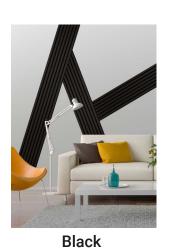

## PANEL DESIGNS

Black Article no. 350125121503 Width: 600 mm Hight: 2.400 mm Thickness: 21 mm

Grey
Article no. 350125121504
Width: 600 mm
Hight: 2.400 mm
Thickness: 21 mm

Walnut
Article no. 350125121506
Width: 600 mm
Hight: 2.400 mm
Thickness: 21 mm