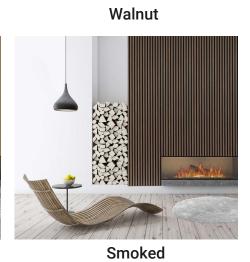

## PANEL DESIGNS

Black Article no. 350125121503 Width: 600 mm Hight: 2.400 mm Thickness: 21 mm

Grey
Article no. 350125121504
Width: 600 mm
Hight: 2.400 mm
Thickness: 21 mm

Walnut
Article no. 350125121506
Width: 600 mm
Hight: 2.400 mm
Thickness: 21 mm

Light
Article no. 350125121501
Width: 600 mm
Hight: 2.400 mm
Thickness: 21 mm

Oiled Article no. 350125121502 Width: 600 mm Hight: 2.400 mm Thickness: 21 mm

Smoked Article no. 350125121505 Width: 600 mm Hight: 2.400 mm Thickness: 21 mm

## WOOD

Grey

Walnut

Light

Oiled

Smoked