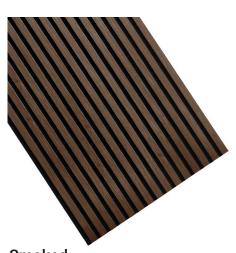

Light
Article no. 350125121501
Width: 600 mm
Hight: 2.400 mm
Thickness: 21 mm

Oiled Article no. 350125121502 Width: 600 mm Hight: 2.400 mm Thickness: 21 mm

Smoked Article no. 350125121505 Width: 600 mm Hight: 2.400 mm Thickness: 21 mm