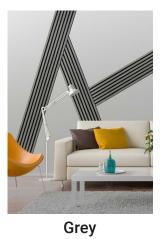

## PANEL DESIGNS

Black Article no. 350125121503 Width: 600 mm Hight: 2.400 mm Thickness: 21 mm

Grey
Article no. 350125121504
Width: 600 mm
Hight: 2.400 mm
Thickness: 21 mm

Walnut
Article no. 350125121506
Width: 600 mm
Hight: 2.400 mm
Thickness: 21 mm