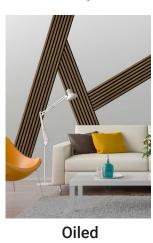

Light
Article no. 350125121501
Width: 600 mm
Hight: 2.400 mm
Thickness: 21 mm

Oiled Article no. 350125121502 Width: 600 mm Hight: 2.400 mm Thickness: 21 mm

Smoked Article no. 350125121505 Width: 600 mm Hight: 2.400 mm Thickness: 21 mm