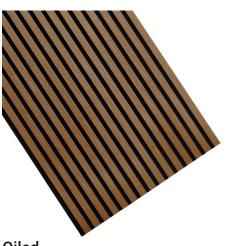

Light
Article no. 350125121501
Width: 600 mm
Hight: 2.400 mm
Thickness: 21 mm

Oiled Article no. 350125121502 Width: 600 mm Hight: 2.400 mm Thickness: 21 mm

Smoked Article no. 350125121505 Width: 600 mm Hight: 2.400 mm Thickness: 21 mm