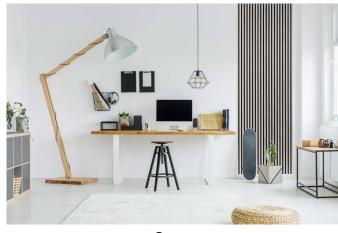

Acoustic panels are made in standard width 600 x height 2400/2440 mm.

Slats are 25 mm wide and 12 mm deep. The distance between slats is 15 mm. Acoustic slats are made with a soft rounded edge to give the panel a soft organic look.