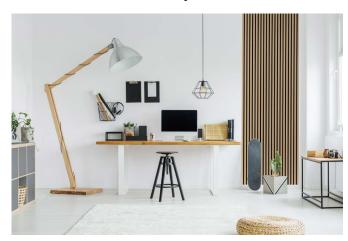

vanDockum acoustic panels are specially designed and built in our own factories in Denmark.

The particularly hygienic surfaces are allergy-friendly and easy to clean. The surfaces are UV colour-stable, which makes them the market's most unique and easy-to-clean acoustic panel.

Acoustic panels are made in standard width 600 x height 2400/2440 mm.

Slats are 25 mm wide and 12 mm deep. The distance between slats is 15 mm. Acoustic slats are made with a soft rounded edge to give the panel a soft organic look.