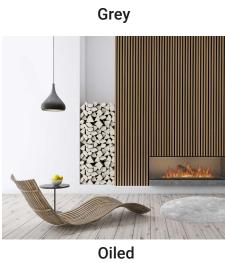

## PANEL DESIGNS

Black Article no. 350125121503 Width: 600 mm Hight: 2.400 mm Thickness: 21 mm

Grey
Article no. 350125121504
Width: 600 mm
Hight: 2.400 mm
Thickness: 21 mm

Walnut
Article no. 350125121506
Width: 600 mm
Hight: 2.400 mm
Thickness: 21 mm

Light
Article no. 350125121501
Width: 600 mm
Hight: 2.400 mm
Thickness: 21 mm

Oiled Article no. 350125121502 Width: 600 mm Hight: 2.400 mm Thickness: 21 mm

Smoked Article no. 350125121505 Width: 600 mm Hight: 2.400 mm Thickness: 21 mm

## WOOD

Grey

Walnut

Light

Oiled

Smoked