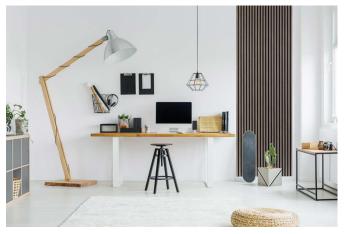

vanDockum acoustic panels are specially designed and built in our own factories in Denmark.

The particularly hygienic surfaces are allergy-friendly and easy to clean. The surfaces are UV colour-stable, which makes them the market's most unique and easy-to-clean acoustic panel.

Acoustic panels are made in standard width 600 x height 2400/2440 mm.

Slats are 25 mm wide and 12 mm deep. The distance between slats is 15 mm. Acoustic slats are made with a soft rounded edge to give the panel a soft organic look.