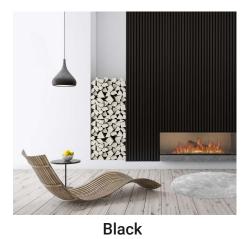

## PANEL DESIGNS

Black Article no. 350125121503 Width: 600 mm Hight: 2.400 mm Thickness: 21 mm

Grey
Article no. 350125121504
Width: 600 mm
Hight: 2.400 mm
Thickness: 21 mm

Walnut
Article no. 350125121506
Width: 600 mm
Hight: 2.400 mm
Thickness: 21 mm