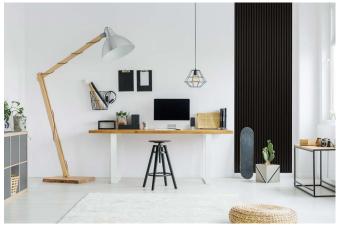

Acoustic panels are made in standard width 600 x height 2400/2440 mm.

Slats are 25 mm wide and 12 mm deep. The distance between slats is 15 mm. Acoustic slats are made with a soft rounded edge to give the panel a soft organic look.