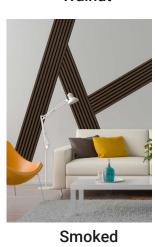

## PANEL DESIGNS

Black Article no. 350125121503 Width: 600 mm Hight: 2.400 mm Thickness: 21 mm

Grey
Article no. 350125121504
Width: 600 mm
Hight: 2.400 mm
Thickness: 21 mm

Walnut
Article no. 350125121506
Width: 600 mm
Hight: 2.400 mm
Thickness: 21 mm