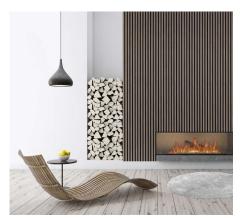

are made with a soft rounded edge to give the panel a soft organic look.

The sound absorber is made of 100% polyester, which is 100% recyclable. The sound absorber is available in 3 colors from light grey, medium gray and dark grey.

Polyester and sound absorber are built at a factory in the Nordics.

All materials for vanDockum acoustic panels come from selected Nordic manufacturers and suppliers with the highest focus on protecting the environment as much as possible.

Acoustic panels can be packed on pallets with 50 pieces, for the greatest possible reduction of CO2 load, environmental considerations and own requirements for sustainability.

Credited Sound absorbing rapport according to ISO DS/EN 354:2003 are made by DELTA in Hørsholm, a Part of FORCE Technology.

## WOOD SE DIY









Light

















## WOOD







Grey



Walnut



Light



Oiled



Smoked

## WOOD SP DIY



Black



Grey



Walnut



Light



Oiled



Smoked