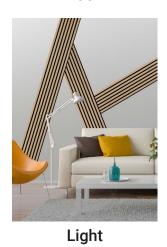

Light
Article no. 350125121501
Width: 600 mm
Hight: 2.400 mm
Thickness: 21 mm

Oiled Article no. 350125121502 Width: 600 mm Hight: 2.400 mm Thickness: 21 mm

Smoked Article no. 350125121505 Width: 600 mm Hight: 2.400 mm Thickness: 21 mm