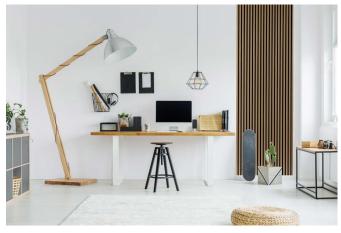

vanDockum acoustic panels are specially designed and built in our own factories in Denmark.

The particularly hygienic surfaces are allergy-friendly and easy to clean. The surfaces are UV colour-stable, which makes them the market's most unique and easy-to-clean acoustic panel.

Acoustic panels are made in standard width 600 x height 2400/2440 mm.

Slats are 25 mm wide and 12 mm deep. The distance between slats is 15 mm. Acoustic slats are made with a soft rounded edge to give the panel a soft organic look.