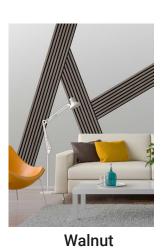

## PANEL DESIGNS

Black Article no. 350125121503 Width: 600 mm Hight: 2.400 mm Thickness: 21 mm

Grey
Article no. 350125121504
Width: 600 mm
Hight: 2.400 mm
Thickness: 21 mm

Walnut
Article no. 350125121506
Width: 600 mm
Hight: 2.400 mm
Thickness: 21 mm