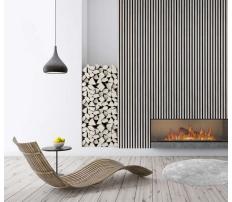

## PANEL DESIGNS

Black Article no. 350125121503 Width: 600 mm Hight: 2.400 mm Thickness: 21 mm

Grey
Article no. 350125121504
Width: 600 mm
Hight: 2.400 mm
Thickness: 21 mm

Walnut
Article no. 350125121506
Width: 600 mm
Hight: 2.400 mm
Thickness: 21 mm