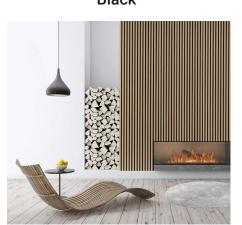

## PANEL DESIGNS

Black Article no. 350125121503 Width: 600 mm Hight: 2.400 mm Thickness: 21 mm

Grey
Article no. 350125121504
Width: 600 mm
Hight: 2.400 mm
Thickness: 21 mm

Walnut
Article no. 350125121506
Width: 600 mm
Hight: 2.400 mm
Thickness: 21 mm

## WOOD

Grey

Walnut

Light

Oiled

Smoked