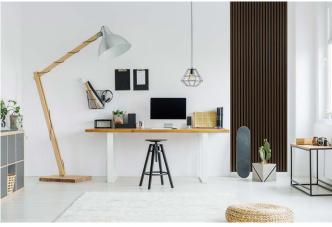

vanDockum acoustic panels are specially designed and built in our own factories in Denmark.

The particularly hygienic surfaces are allergy-friendly and easy to clean. The surfaces are UV colour-stable, which makes them the market's most unique and easy-to-clean acoustic panel.

Acoustic panels are made in standard width 600 x height 2400/2440 mm.

Slats are 25 mm wide and 12 mm deep. The distance between slats is 15 mm. Acoustic slats are made with a soft rounded edge to give the panel a soft organic look.